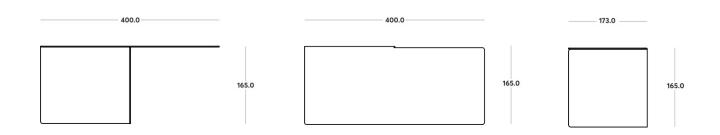

m horizontal to vertical without any other modifications.

#### PRODUCER:

Kaarls, www.kaarls.com

#### **DESIGNED BY:**

Aspekt Office Copenhagen (Terkel Skou Steffensen, Hans Toft Hornemann), www.aspektoffice.com

#### **COUNTRY OF PRODUCTION:**

Czech Republic, European Union

## **CONSTRUCTION:**

The shelf is made from lasered sheet of steel, lacquered with an acrylic powder coating.

## **SIZE & WEIGHT:**

H: 165.0 mm, L: 400.0 mm, W: 173.0 mm, 3 kg

#### **COLORS:**

RAL 9005 Jet Black, RAL 9010 Signal White

# **MAXIMUM LOAD:**

10 kg / 22 lbs.

## **CARE AND MAINTANCE:**

Regularly wipe the surfaces with a clean, damp cloth. Periodical cleaning can be done by wiping with a cloth dampened in diluted warm water and mild liquid detergent, followed by wiping with a clean, dry cloth.