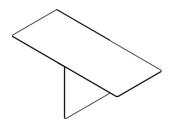

# BENDED SHELF

# PRODUCT AND TECHNICAL SHEET

Bended from one piece of sheet metal imitate the folded paper. Based on the desire to create a durable multi-purpose shelf from recyclable material, the shelf is made from powder coated steel, known for its solidity, strength and ability to be reused countless times. Hidden function behind the shelf enable to use the shelf in four positions. Change easily from horizontal to vertical without any other modifications.