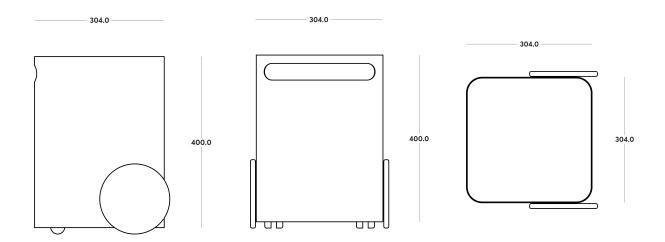

m, children's room or in the office as well. Powder coating gives the box quality and solidity.

## PRODUCER:

Kaarls, www.kaarls.com

#### **DESIGNED BY:**

Stedina Design Studio, www.stedina.com

## **COUNTRY OF PRODUCTION:**

Czech Republic, European Union

#### **CONSTRUCTION:**

The container is made from powder coated metal welded corpus. Bespoke wheels with rubber cover stripe.

#### **SIZE & WEIGHT:**

H: 400.0 mm, L: 304.0 mm, W: 304.0 mm, 8kg

#### **COLORS:**

RAL 9005 Jet Black, RAL 9010 Signal White

#### **MAXIMUM LOAD:**

50 kg / 110 lbs.

# **CARE AND MAINTANCE:**

Regularly wipe the surfaces with a clean, damp cloth. Periodical cleaning can be done by wiping with a cloth dampened in diluted warm water and mild liquid detergent, followed by wiping with a clean, dry cloth.