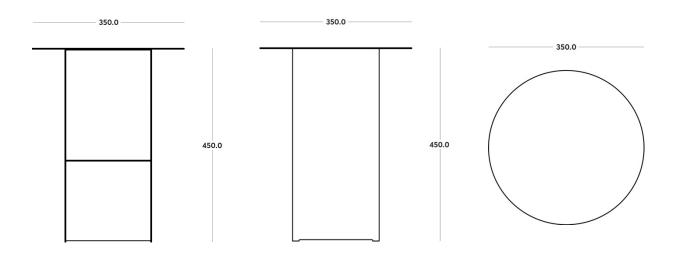

variety of spaces, from homes, cafés or chillout zones in the classic urban hubs.

#### PRODUCER:

Kaarls, www.kaarls.com

## **DESIGNED BY:**

Aspekt Office Copenhagen (Terkel Skou Steffensen, Hans Toft Hornemann), www.aspektoffice.com

## **COUNTRY OF PRODUCTION:**

Czech Republic, European Union

## **CONSTRUCTION:**

The coffee table is made from powder coated metal welded corpus.

#### **SIZE & WEIGHT:**

H: 450.0 mm, L: 350.0 mm, W: 350.0 mm, 8 kg

#### **COLORS:**

RAL 9005 Jet Black, RAL 9010 Signal White

# **MAXIMUM LOAD:**

50 kg / 110 lbs.

## **CARE AND MAINTANCE:**

Regularly wipe the surfaces with a clean, damp cloth. Periodical cleaning can be done by wiping with a cloth dampened in diluted warm water and mild liquid detergent, followed by wiping with a clean, dry cloth.



kaarls