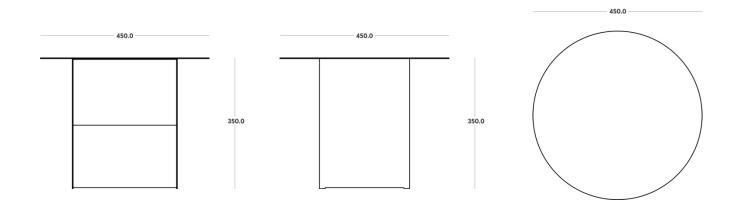

variety of spaces, from homes, cafés or chillout zones in the classic urban hubs.

## PRODUCER:

Kaarls, www.kaarls.com

## **DESIGNED BY:**

Aspekt Office Copenhagen (Terkel Skou Steffensen, Hans Toft Hornemann), www.aspektoffice.com

### **COUNTRY OF PRODUCTION:**

Czech Republic, European Union

## **CONSTRUCTION:**

The coffee table is made from powder coated metal welded corpus.

#### **SIZE & WEIGHT:**

H: 350.0 mm, L: 450.0 mm, W: 450.0 mm, 10 kg

#### **COLORS:**

RAL 9005 Jet Black, RAL 9010 Signal White

# **MAXIMUM LOAD:**

50 kg / 110 lbs.

## **CARE AND MAINTANCE:**

Regularly wipe the surfaces with a clean, damp cloth. Periodical cleaning can be done by wiping with a cloth dampened in diluted warm water and mild liquid detergent, followed by wiping with a clean, dry cloth.