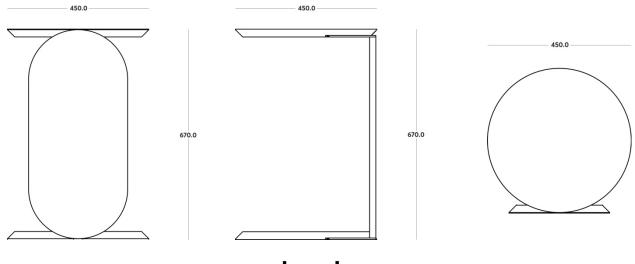

Powder coated metal construction.

### **SIZE & WEIGHT:**

H: 670.0 mm, L: 450.0 mm, W: 450.0 mm, 15 kg

### **COLORS:**

RAL 9005 Jet Black + natural oak, RAL 9010 Signal White + natural oak

### **MAXIMUM LOAD:**

10 kg / 22 lbs.

### **CARE AND MAINTANCE:**

Be sure to place your product indoors and watch out for extreme humidity levels. The comfortable humidity range for wooden furniture is 30-60%. The recommended level is between 45-55%. It's recommended to keep the levels as steady as possible, to help prevent the wood from cracking. To provide long lasting durability of your wooden furniture, avoid exposing it to excess heat or cold, direct sunlight or placing furniture in extremely dry or damp spaces. This will help prevent the possibility of the wood cracking or changing colour.



kaarls