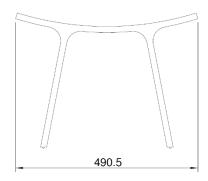

s made of recyclable wooden material with a coated finish. It can be used in home and urban interiors such as universities, common rooms or libraries.

### PRODUCER:

Kaarls, www.kaarls.com

#### **DESIGNED BY:**

Stedina Design Studio, www.stedina.com

### **COUNTRY OF PRODUCTION:**

Czech Republic, European Union

#### **CONSTRUCTION:**

Coated MDF corpus. Rubber anti-slip pads

#### **SIZE & WEIGHT:**

H: 363.0 mm, L: 288.0 mm, W: 491.0 mm, 5.1 kg

#### COLORS:

RAL 3012 Beige red, RAL 9001 Cream, RAL 8022 Black brown

### **MAXIMUM LOAD:**

90 kg

#### **CARE AND MAINTANCE:**

Regularly wipe the surfaces with a clean, damp cloth. Periodical cleaning can be done by wiping with a cloth dampened in diluted warm water and mild liquid detergent, followed by wiping with a clean, dry cloth.