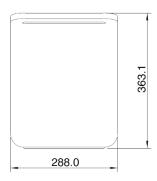

made of recyclable wooden material with a coated finish. It can be used in home and urban interiors such as universities, common rooms or libraries.

### PRODUCER:

Kaarls, www.kaarls.com

#### **DESIGNED BY:**

Stedina Design Studio, www.stedina.com

### **COUNTRY OF PRODUCTION:**

Czech Republic, European Union

#### **CONSTRUCTION:**

Coated MDF corpus. Rubber anti-slip pads

#### **SIZE & WEIGHT:**

H: 363.0 mm, L: 288.0 mm, W: 491.0 mm, 5.1 kg

#### COLORS:

RAL 3012 Beige red, RAL 9001 Cream, RAL 8022 Black brown

### **MAXIMUM LOAD:**

90 kg

#### **CARE AND MAINTANCE:**

Regularly wipe the surfaces with a clean, damp cloth. Periodical cleaning can be done by wiping with a cloth dampened in diluted warm water and mild liquid detergent, followed by wiping with a clean, dry cloth.